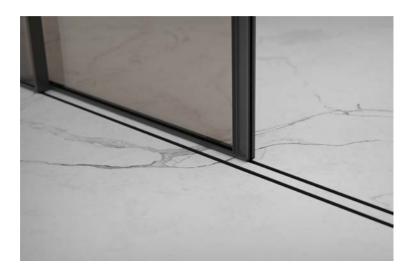

## SLOTTED SOLUTIONS

MOREVIEW CLASS S is an ultra-modern solution that allows for almost complete elimination of the boundary between the inside and the outside. All structure elements are hidden under the floor. The user only sees narrow "gaps" This solution enables virtually unlimited possibilities of arranging the floor at the contact point of the house interior and the external surroundings, e.g. terrace.