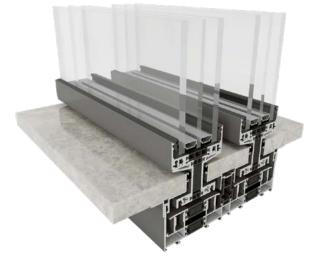

## MOREVIEW CLASS S - SYSTEM FEATURES

- comfort of use and cleaning,
- lightness in moving the leaves,
- an innovative solution for demanding customers,
- no thermal bridge aluminium I-section with a thermal spacer ensures no condensation and prevents possible freezing at the threshold level,
- a very wide range of arrangement possibilities,
- possibility of automatic opening, which allows to increase the weight of the leaf up to 1200 kg (up to 400 kg with manual opening),
- the bottom frame and guide rails are recessed into the floor, making them completely invisible.
- the system is characterised by an aesthetically appealing narrow gap of only 25 mm.
- possibility of combination with other Yawal systems.