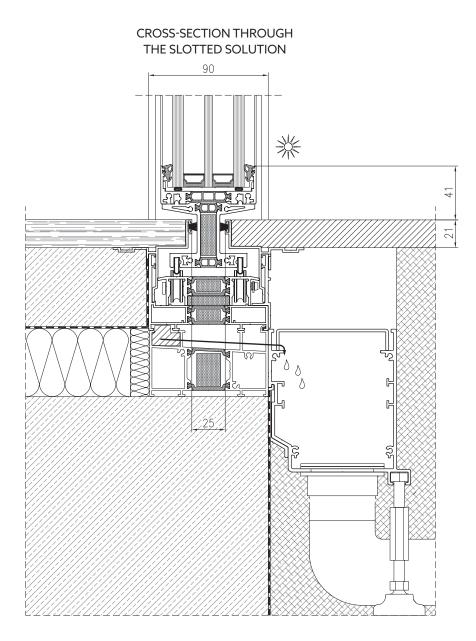

## SLOTTED SOLUTIONS

MOREVIEW CLASS S is an ultra-modern solution that allows for almost complete elimination of the boundary between the inside and the outside. All structure elements are hidden under the floor. The user only sees narrow "gaps" This solution enables virtually unlimited possibilities of arranging the floor at the contact point of the house interior and the external surroundings, e.g. terrace.