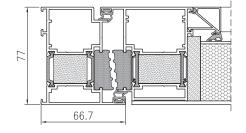

dden hinges, the product is available in various options:
  – with single – faced panel,
  - with single faced parlet,
  - with double faced panel,
- possibility of choice between type of insulation or central gasket,
- quick and easy assembly,
- possibility of using panels with all possible designs, with decorative designs of stainless steel and with decorative cuts,
- high thermal insulation properties,
- great selection of colours RAL palette, structural colours and wooden-like colours,
- possibility of opening the door in various ways: standard key, application, fingerprint,
- possibility of creating high structures using innovative solutions.



See the product and panel door folder on the website



Picture: Examples of the system use

## CROSS SECTION THROUGH TM 77HI PRESTIGE DOOR



## CROSS SECTION OF TM 77HI PRESTIGE DOOR WITH TRANSOM WINDOW



## CROSS SECTION THROUGH TM 77HI PRESTIGE DOOR



| TECHNICAL PARAMETERS - TM 77HI PRESTIGE |                                  |                   |
|-----------------------------------------|----------------------------------|-------------------|
| ENERGY                                  | Thermal insulation EN 10077-2    | Uw from 0,9 W/m²K |
| COMFORT                                 | Acoustic insulation EN ISO 140-3 | Rw = 33 dB        |
|                                         | Air permeability EN 12207        | Class 4           |
|                                         | Water tightness EN 12208         | 7A                |
| SAFETY                                  | Wind load resistance EN 12210    | Class C5/B