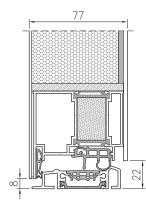

## CROSS SECTION THROUGH TM 77HI PRESTIGE DOOR

| TECHNICAL PARAMETERS - TM 77HI PRESTIGE |                                  |                   |
|-----------------------------------------|----------------------------------|-------------------|
| ENERGY                                  | Thermal insulation EN 10077-2    | Uw from 0,9 W/m²K |
| COMFORT                                 | Acoustic insulation EN ISO 140-3 | Rw = 33 dB        |
|                                         | Air permeability EN 12207        | Class 4           |
|                                         | Water tightness EN 12208         | 7A                |
| SAFETY                                  | Wind load resistance EN 12210    | Class C5/B5       |
|                                         | Anti-theft protection EN 1627    | RC2, RC3          |

|                            | TECHNICAL PROPERTIES - TM 77HI PRESTIGE |                                                                             |
|----------------------------|-----------------------------------------|-----------------------------------------------------------------------------|
| Frame structural depth     |                                         | 77 mm                                                                       |
| Sash/leaf structural depth |                                         | 77 mm                                                                       |
| Infill thickness           |                                         | 30 ÷ 77 mm                                                                  |
| Maximum dimensions L x H   |                                         | 1300 x 3000 mm/ 2400 x 2800 mm                                              |
| Maximum leaf weight        |                                         | 250 kg                                                                      |
| Structure type             |                                         | single-leaf, double-leaf doors, doors<br>with transom window and sidelights |