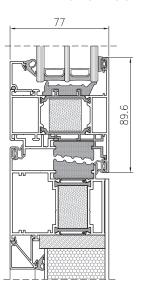

## CROSS SECTION THROUGH TM 77HI PRESTIGE DOOR

## CROSS SECTION THROUGH TM 77HI PRESTIGE DOOR

| TECHNICAL PARAMETERS - TM 77HI PRESTIGE |                                  |                   |
|-----------------------------------------|----------------------------------|-------------------|
| ENERGY                                  | Thermal insulation EN 10077-2    | Uw from 0,9 W/m²K |
| COMFORT                                 | Acoustic insulation EN ISO 140-3 | Rw = 33 dB        |
|                                         | Air permeability EN 12207        | Class 4           |
|                                         | Water tightness EN 12208         | 7A                |
| SAFETY                                  | Wind load resistance EN 12210    | Class C5/B5       |
|                                         | Anti-theft protection EN 1627    | RC2, RC3          |