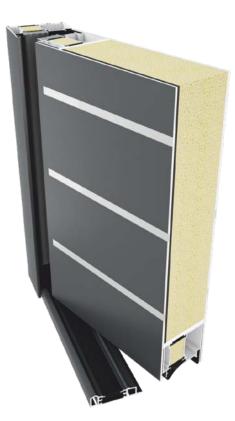

## TM 77HI PRESTIGE - SYSTEM FEATURES

- excellent aesthetics of the system due to hidden hinges, the product is available in various options:
  – with single – faced panel,
  - with single faced parlet,
  - with double faced panel,
- possibility of choice between type of insulation or central gasket,
- quick and easy assembly,
- possibility of using panels with all possible designs, with decorative designs of stainless steel and with decorative cuts,
- high thermal insulation properties,
- great selection of colours RAL palette, structural colours and wooden-like colours,
- possibility of opening the door in various ways: standard key, application, fingerprint,
- possibility of creating high structures using innovative solutions.