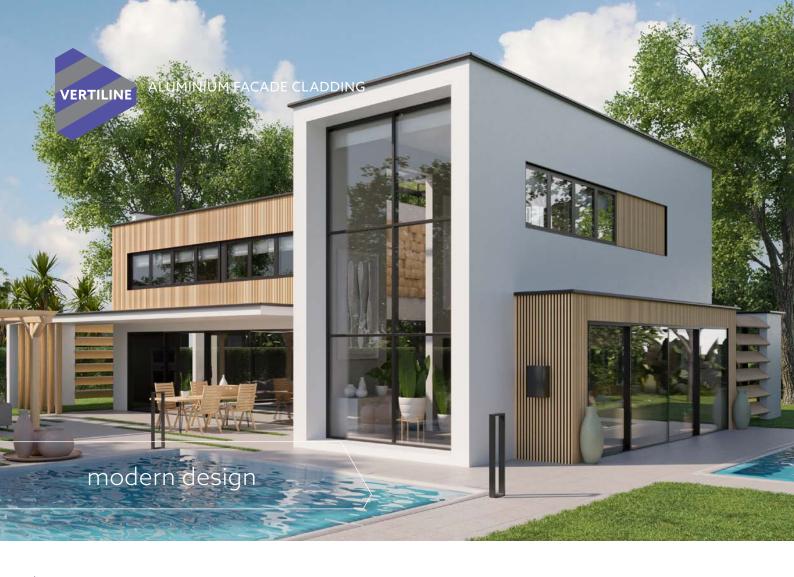

See the product on the website

Picture: Examples of the system use

## **VERTILINE - SYSTEM FEATURES**

- possibility of assembly on the façade of the building or inside the rooms gives flexibility in the use of the system,
- unlimited colour and decorative possibilities, allowing adjustment to individual preferences and architectural style,
- the system ensures visual consistency on the façades, creating a modern design and a harmonious appearance of the building,
- aluminium slats are durable and resistant, which translates into long-term use and resistance to weather conditions,
- it does not require repainting, which reduces costs of maintenance,
- the system is safe and ecological, meeting the requirements for construction safety and environmental protection.