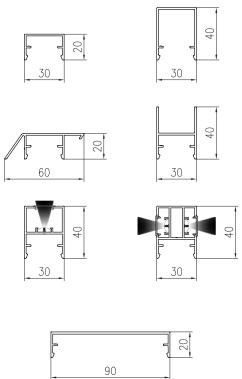

ty of assembly on the façade of the building or inside the rooms gives flexibility in the use of the system,
- unlimited colour and decorative possibilities, allowing adjustment to individual preferences and architectural style,
- the system ensures visual consistency on the façades, creating a modern design and a harmonious appearance of the building,
- aluminium slats are durable and resistant, which translates into long-term use and resistance to weather conditions,
- it does not require repainting, which reduces costs of maintenance,
- the system is safe and ecological, meeting the requirements for construction safety and environmental protection.





See the product on the website

Picture: Examples of the system use

## CROSS SECTION THROUGH MASKING CLIPS OF THE VERTILINE SYSTEM





## CROSS SECTION THROUGH VERTILINE CLADDING