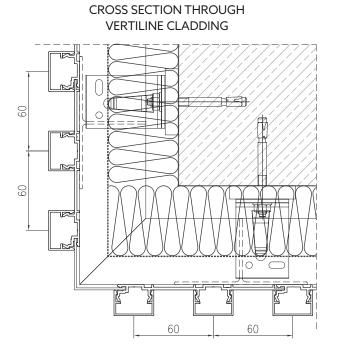

lity of assembly on the façade of the building or inside the rooms gives flexibility in the use of the system,
- unlimited colour and decorative possibilities, allowing adjustment to individual preferences and architectural style,
- the system ensures visual consistency on the façades, creating a modern design and a harmonious appearance of the building,
- aluminium slats are durable and resistant, which translates into long-term use and resistance to weather conditions,
- it does not require repainting, which reduces costs of maintenance,
- the system is safe and ecological, meeting the requirements for construction safety and environmental protection.





See the product on the website

Picture: Examples of the system use

## CROSS SECTION THROUGH MASKING CLIPS OF THE VERTILINE SYSTEM





## CROSS SECTION THROUGH VERTILINE CLADDING