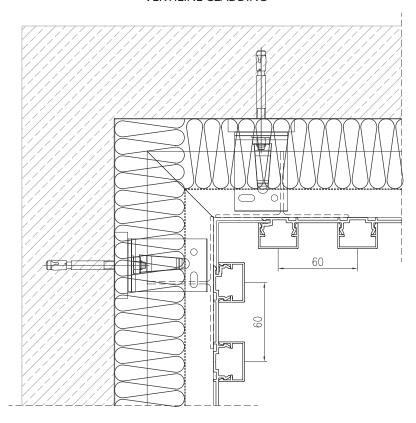

inside the rooms gives flexibility in the use of the system,
- unlimited colour and decorative possibilities, allowing adjustment to individual preferences and architectural style,
- the system ensures visual consistency on the façades, creating a modern design and a harmonious appearance of the building,
- aluminium slats are durable and resistant, which translates into long-term use and resistance to weather conditions,
- it does not require repainting, which reduces costs of maintenance,
- the system is safe and ecological, meeting the requirements for construction safety and environmental protection.





See the product on the website

Picture: Examples of the system use

## CROSS SECTION THROUGH MASKING CLIPS OF THE VERTILINE SYSTEM





## CROSS SECTION THROUGH VERTILINE CLADDING