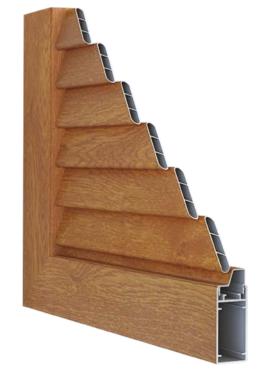

## **ECLIPSE 33 - SYSTEM FEATURES**

- modern design,
- periodical maintenance of external surface is not necessary,
- durable colours, easy to clean,
- high durability, no atmospheric corrosion,
- great selection of colours RAL palette, structural colours, woodlike veneer,
- quick and easy assembly,
- more economic alternative for wooden shutters,
- possibility of connecting with all YAWAL systems.