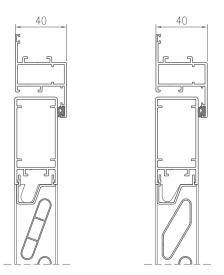

## VERTICAL SECTIONS THROUGH SHUTTERS WITH FIXED SLATS

## TECHNICAL PROPERTIES - ECLIPSE 33

|                                     | SHUTTERS WITH FIXED LOUVRES | PANEL SHUTTERS |
|-------------------------------------|-----------------------------|----------------|
| Maximum dimensions of a single sash | 900 × 2400                  | 900 x 2400     |
| Shutter thickness                   | 40 mm                       | 30 mm          |
| Visible frame width                 | 68 mm                       | 18 mm          |
| Infill thickness                    | 27 mm                       | 27 mm          |
| Assembly method                     | To the frame, to the wall   | To the wall    |