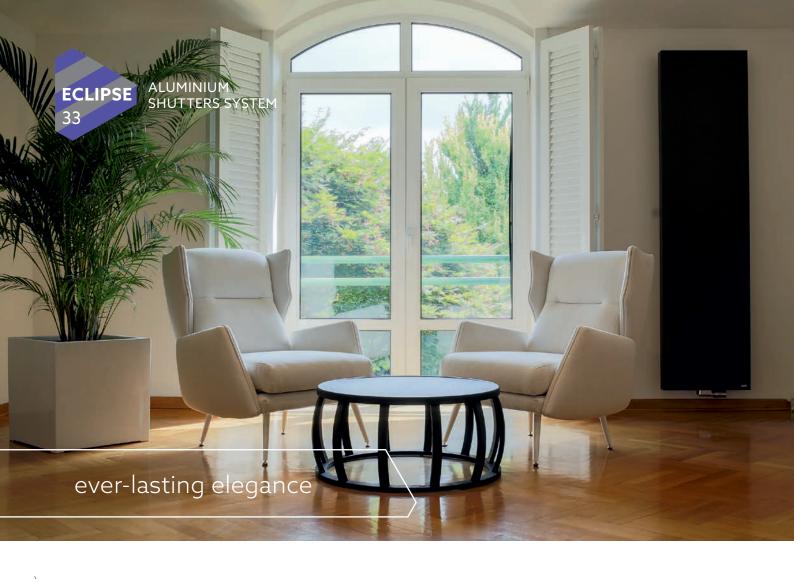

## **ECLIPSE 33 - SYSTEM FEATURES**

- modern design,
- periodical maintenance of external surface is not necessary,
- durable colours, easy to clean,
- high durability, no atmospheric corrosion,
- great selection of colours RAL palette, structural colours, woodlike veneer,
- quick and easy assembly,
- more economic alternative for wooden shutters,
- possibility of connecting with all YAWAL systems.





Pictures: Private house



## VERTICAL SECTIONS THROUGH SHUTTERS WITH FIXED SLATS



## TECHNICAL PROPERTIES - ECLIPSE 33

|                                     | SHUTTERS WITH FIXED LOUVRES | PANEL SHUTTERS |
|-------------------------------------|-----------------------------|----------------|
| Maximum dimensions of a single sash | 900 × 2400                  | 900 x 2400     |
| Shut