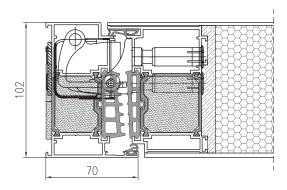

uration,
- versions with a single-sided and double-sided panel are available,
- mfromern multi-component central gasket between the frame and the leaf,  $% \left( \frac{1}{2}\right) =\frac{1}{2}\left( \frac{1}{2}\right) =\frac$
- allows the use of a linear drainage solution,
- the system is quick and easy to assemble,
- possibility of using panels with all possible designs, with decorative designs of stainless steel and with decorative cuts,
- $\bullet\$  the system has dedicated hardware solution.



See the product and panel door folder on the website

Picture: Private house

Design: MRZEWA Architects, Łódź,

Aluminium manufacturer: Zimny Sp. z o.o., Łódź



## CROSS SECTION THROUGH TM 102HI PRESTIGE DOOR - ROLLER HINGES



# CROSS SECTION THROUGH TM 102HI PRESTIGE DOOR - HIDDEN HINGES



# TECHNICAL PARAMETERS - TM 102HI PRESTIGE ENERGY Thermal insulation EN 10077-2 Uw from 0,8 W/m²K COMFORT Acoustic insulation EN ISO 140-3 Rw = 34 dB

Air permeability EN 12207 Class 4
Water tightness EN 12208 7A

SAFETY Wind load resistance EN 12210 Class C5/B5
Anti-theft protection EN 1627 RC2

## TECHNICAL PROPERTIES - TM 102HI PRESTIGE

| Frame structural depth   | 102 mm                                                                               |
|--------------------------|--------------------------------------------------------------------------------------|
| Leaf structural depth    | 102 mm                                                                               |
| Infill thickness         | 50 ÷ 102 mm