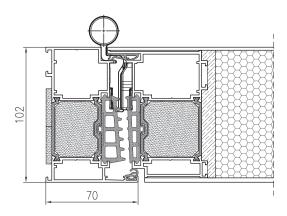

dom in constructing exclusive entrance doors, regardless of configuration,
- versions with a single-sided and double-sided panel are available,
- mfromern multi-component central gasket between the frame and the leaf,  $% \left( \frac{1}{2}\right) =\frac{1}{2}\left( \frac{1}{2}\right) =\frac$
- allows the use of a linear drainage solution,
- the system is quick and easy to assemble,
- possibility of using panels with all possible designs, with decorative designs of stainless steel and with decorative cuts,
- $\bullet\$  the system has dedicated hardware solution.



See the product and panel door folder on the website

Picture: Private house

Design: MRZEWA Architects, Łódź,

Aluminium manufacturer: Zimny Sp. z o.o., Łódź



## CROSS SECTION THROUGH TM 102HI PRESTIGE DOOR - ROLLER HINGES



# CROSS SECTION THROUGH TM 102HI PRESTIGE DOOR - HIDDEN HINGES



# TECHNICAL PARAMETERS - TM 102HI PRESTIGE ENERGY Thermal insulation EN 10077-2 Uw from 0,8 W/m²K COMFORT Acoustic insulation EN ISO 140-3 Rw = 34 dB

Air permeability EN 12207 Class 4
Water tightness EN 12208 7A

SAFETY Wind load resistance EN 12210 Class C5/B5
Anti-theft protection EN 1627 RC2

## TECHNICAL PROPERTIES - TM 102HI PRESTIGE

| Frame structural depth   | 102 mm                                                                               |
|--------------------------|--------------------------------------------------------------------------------------|
| Leaf structural depth    | 102 mm                                                                               |
| Infill thickness         | 50 ÷ 102 mm