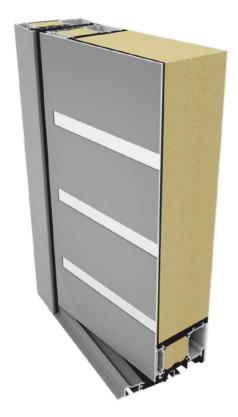

#### TM 102HI PRESTIGE - SYSTEM FEATURES

- ensures insulation at the level of Uf from 0,5 W/m<sup>2</sup>K, which makes it perfect for passive houses,
- allows full freedom in constructing exclusive entrance doors, regardless of configuration,
- versions with a single-sided and double-sided panel are available,
- mfromern multi-component central gasket between the frame and the leaf,  $% \left( \frac{1}{2}\right) =\frac{1}{2}\left( \frac{1}{2}\right) =\frac$
- allows the use of a linear drainage solution,
- the system is quick and easy to assemble,
- possibility of using panels with all possible designs, with decorative designs of stainless steel and with decorative cuts,
- $\bullet\$  the system has dedicated hardware solution.

## TECHNICAL PROPERTIES - TM 102HI PRESTIGE

| Frame structural depth   | 102 mm                                                                               |
|--------------------------|--------------------------------------------------------------------------------------|
| Leaf structural depth    | 102 mm                                                                               |
| Infill thickness         | 50 ÷ 102 mm                                                                          |
| Maximum dimensions L x H | 1300 x 3000 mm/2600 x 3000 mm                                                        |
| Maximum leaf weight      | 250 kg                                                                               |
| Structure type           | single-leaf doors, double-<br>leaf door, door with transom<br>windows and sidelights |